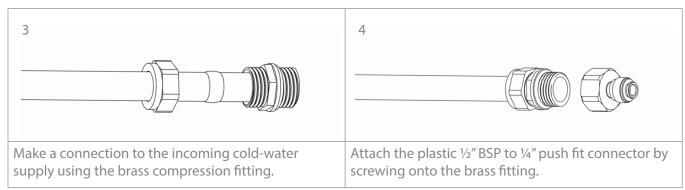

## **Installation Steps**

Product code: ICESOLO v20.5.2

Supplied drinking water filter must be changed every 6 months or when the rated capacity is reached, whichever comes first. The tap is covered by a standard parts or replacement warranty for a period of 2 years from the date of purchase.