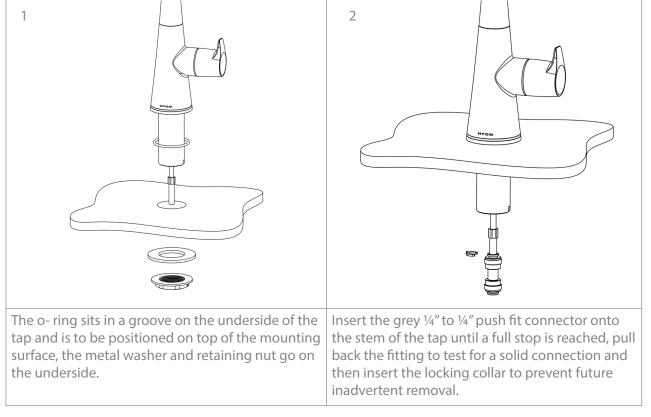

## **Product Installation Guide**

## Zen Ice Solo

Provides filtered cold (ambient) water when connected directly to the mains supply. Provides filtered cold (chilled) water when installed with an undersink chiller (supplied separately, see separate instructions for install)

## Contents



The required hole diameter is 32 mm. Can be installed onto a sink/ countertop up to 50 mm thick. Distance between centres - tap base to spout is 140 mm. Ensure this meets installation requirements.

## **Installation Steps**



Product code: ICESOLO v20.5.2







Supplied drinking water filter must be changed every 6 months or when the rated capacity is reached, whichever comes first. The tap is covered by a standard parts or replacement warranty for a period of 2 years from the date of purchase.

If you experience a problem with this product you should first contact our service department on 01924 225 200 before taking any further action. Experience has shown that issues can often be resolved without the need to return or uninstall the product.



step 2.