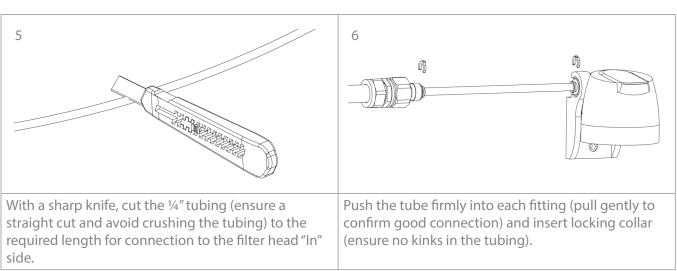

## **Installation Steps**

Product code: ICESOLO v20.5.2

Supplied drinking water filter must be changed every 6 months or when the rated capacity is reached, whichever comes first. The tap is covered by a standard parts or replacement warranty for a period of 2 years from the date of purchase.