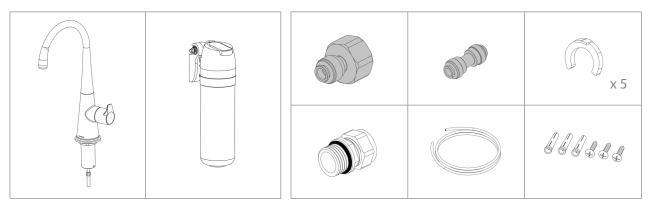

## Contents

The required hole diameter is 32 mm. Can be installed onto a sink/ countertop up to 50 mm thick. Distance between centres - tap base to spout is 140 mm. Ensure this meets installation requirements.