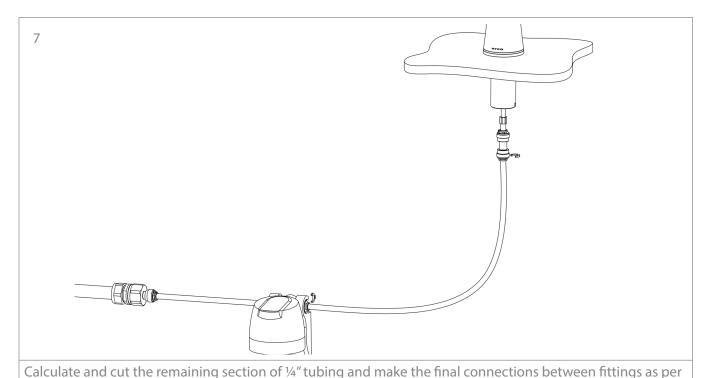

## **Installation Steps**

Product code: ICESOLO v20.5.2

Supplied drinking water filter must be changed every 6 months or when the rated capacity is reached, whichever comes first. The tap is covered by a standard parts or replacement warranty for a period of 2 years from the date of purchase.