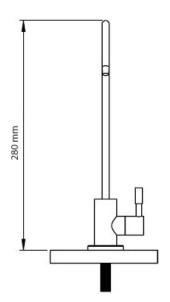

## **Crystal Pure**

Can be fitted into any existing hole (up to a max of 35mm diameter and up to 45mm thickness).

If a new hole is required, the tap can be fitted into a minimum 12mm diameter hole.

Take the tap and tap base (including the large black rubber washer) and insert into the hole of the mounting surface.