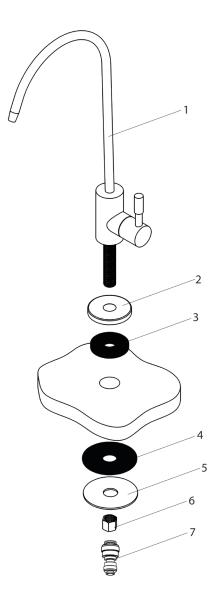

The push fit pipe connector will facilitate connection to 1/4" tubing (supplied with filter).

- 1 Tap body
- 2 Tap base
- 3 Large black rubber washer
- 4 Large black rubber washer
- 5 Large steel washer
- 6 Hex nut
- 7 Push fit pipe connector