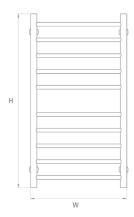

# Standard Warranty 1 year parts or replacement warranty.

| Product Code | Height | Width | Depth | Weight |
|--------------|--------|-------|-------|--------|
|              | (mm)   | (mm)  | (mm)  | (kg)   |
| AQ100LC      | 860    | 530   | 110   | 2.9    |