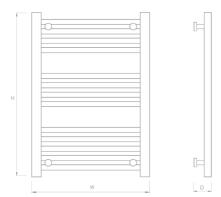

### Standard Warranty

1 year parts or replacement warranty.

| Product Code | Height<br>(mm) | Width<br>(mm) | Depth<br>(mm) | Weight<br>(kg) |
|--------------|----------------|---------------|---------------|----------------|
| AQ250LS      | 700            | 500           | 93 - 108      | 8.5            |
| AQ400LS      | 1100           | 500           | 93 - 108      | 13.5           |