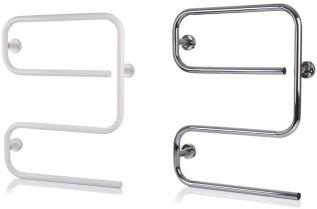

### S Shaped Towel Rail 50 and 80 W

#### Features and Benefits

- Traditional s shaped design
- Available in 50 W (chrome) and 80 W (white)
- · Rapid heat up
- Robust mounting brackets included
- · Lightweight and easy to install

| Product Code | Power<br>(W) | Finish | Current<br>(amps) |
|--------------|--------------|--------|-------------------|
| AL80SW       | 80           | White  | 0.3               |
| AL50SC       | 50           | Chrome | 0.2               |

# Outer Casing AL80SW – white enamel coated steel

AL50SC - chrome plated steel

Controls None