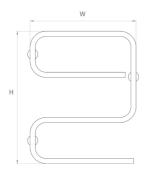

## Standard Warranty

1 year parts or replacement warranty.

| Product Code | Height<br>(mm) | Width<br>(mm) | Depth<br>(mm) | Weight<br>(kg) |
|--------------|----------------|---------------|---------------|----------------|
| AL80SW       | 645            | 500           | 110           | 1.6            |
| AL50SC       | 645            | 500           | 110           | 1.6            |