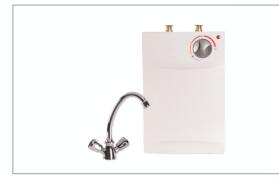

## Handyflow Vented Point of Use Water Heater

Undersink

5 litre capacity, 2.0kW element

Comes with vented mixer tap

Used in portable buildings, offices, shops, workshps, garages, small commercial premises

Easy to install

No need for expansion vessel, relief valve or reducing valve

Δ

hyco.<mark>co</mark>.uk 01924 225 200