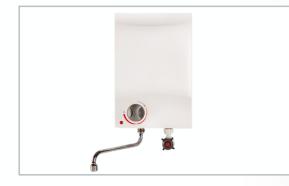

## Handyflow Vented Point of Use Water Heater

Oversink

5 litre capacity, 2.0kW element

Comes with tap and spout

For light dishwahing at a single kitchen sink in the workplace

Easy to install

No need for expansion vessel, relief valve or reducing valve

Α

hyco.co.uk 01924 225 200