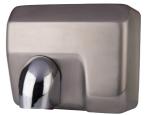

### Features and Benefits

- Traditional high powered hand dryer
- Hygienic automatic operation reduces the risk of spreading germs
- Easy clean stainless steel case
- Available in white and brushed stainless steel
- Vandal resistant
- Classic look
- Well suited to high traffic situations
- The chrome nozzle can be rotated for hand and face drying

20 s

17.4 kWh per 1000 dries

75 dB

| Product Code | Finish     | Power<br>(kW) | Air Speed<br>(m/s) |
|--------------|------------|---------------|--------------------|
| TOR25W       | White      | 2.5           | 30                 |
| TOR25BSS     | Brushed SS | 2.5           | 30                 |