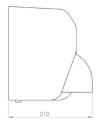

#### Standard Warranty

3 year parts or replacement warranty.

| Product Code | Height<br>(mm) | Width<br>(mm) | Depth<br>(mm) | Weight<br>(kg) |
|--------------|----------------|---------------|---------------|----------------|
| TOR25W       | 235            | 275           | 210           | 5.7            |
| TOR25BSS     | 235            | 275           | 210           | 5.7            |