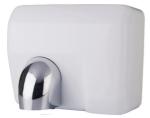

### Features and Benefits

- Traditional high powered hand dryer
- Hygienic automatic operation reduces the risk of spreading germs
- Easy clean stainless steel case
- Available in white and brushed stainless steel
- Vandal resistant
- Classic look
- Well suited to high traffic situations
- The chrome nozzle can be rotated for hand and face drying

20 s

17.4 kWh per 1000 dries

75 dB

| Product Code | Finish     | Power<br>(kW) | Air Speed<br>(m/s) |
|--------------|------------|---------------|--------------------|
| TOR25W       | White      | 2.5           | 30                 |
| TOR25BSS     | Brushed SS | 2.5           | 30                 |