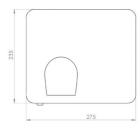

#### Standard Warranty

3 year parts or replacement warranty.

| Product Code | Height<br>(mm) | Width<br>(mm) | Depth<br>(mm) | Weight<br>(kg) |
|--------------|----------------|---------------|---------------|----------------|
| TOR25W       | 235            | 275           | 210           | 5.7            |
| TOR25BSS     | 235            | 275           | 210           | 5.7            |